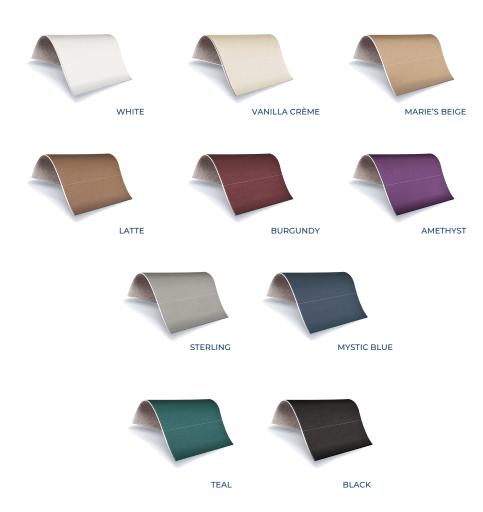

## FINISH OPTIONS - UPHOLSTERY (1 OF 2)

## COMFORT-FLEX™

Industry's best durability. A PU upholstery with Tri-Bond™ adhesion technology. Designed for extended durability and comfort in commercial spa and healthcare facilities. Comfort-Flex passes 16+ weeks of Hydrolysis Testing (ISO 1913) and 325,000 double rubs on the Wyzenbeek Scratch Test.